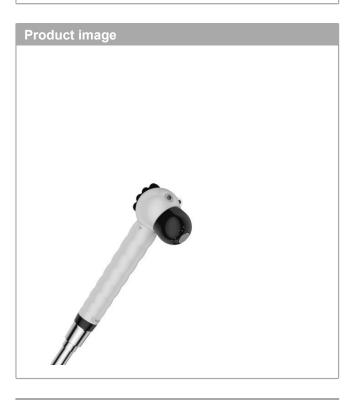

## Jocolino Children hand shower zebra 2jet Surfaces: n.a. Article Number: 28787640

## Description

- product features
- spray type: Rain, MonoRain
- $\cdot$  switch spray type by turning the shower head
- · maximum flow rate at 3 bar: 11 l/min
- · flow rate Mono spray (at 3 bar): 9,1 l/min
- · flow rate Rain spray (at 3 bar): 11 l/min
- ergonomic handle perfect for smaller hands
- · googly eyes that interact with the kid
- · limescale residues on the jets are removed by the rotation when changing spray modes
- · with internal water conduction
- · rinseable screen seal
- · connection thread G 1/2