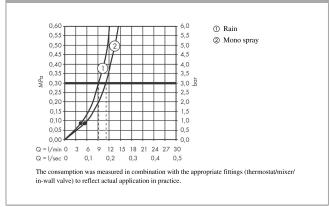

## Description

- product features
- spray type: Rain, MonoRain
- $\cdot$  switch spray type by turning the shower head
- · maximum flow rate at 3 bar: 11 l/min
- · flow rate Mono spray (at 3 bar): 9,1 l/min
- · flow rate Rain spray (at 3 bar): 11 l/min
- ergonomic handle perfect for smaller hands
- · googly eyes that interact with the kid
- · limescale residues on the jets are removed by the rotation when changing spray modes
- · with internal water conduction
- · rinseable screen seal
- · connection thread G 1/2