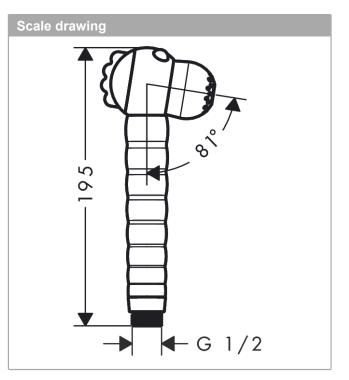

## Description

- product features
- spray type: Rain, MonoRain
- $\cdot$  switch spray type by turning the shower head
- · maximum flow rate at 3 bar: 11 l/min
- · flow rate Mono spray (at 3 bar): 9,1 l/min
- · flow rate Rain spray (at 3 bar): 11 l/min
- ergonomic handle perfect for smaller hands
- · googly eyes that interact with the kid
- · limescale residues on the jets are removed by the rotation when changing spray modes
- · with internal water conduction
- · rinseable screen seal
- · connection thread G 1/2